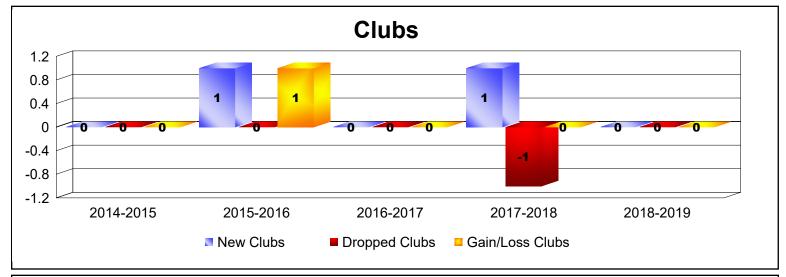

MBR0065 Page 1 of 2 10/23/2019 1:29:17PM

District 201N1 As of June 2019 Cumulative

| Year      | New<br>Clubs | Dropped<br>Clubs | Gain/<br>Loss<br>Clubs | New<br>Members | Charter<br>Members | Reinstate<br>Members | Transfer<br>Members | Total<br>Member<br>Added | Total<br>Members<br>Dropped | Gain/<br>Loss<br>Members |
|-----------|--------------|------------------|------------------------|----------------|--------------------|----------------------|---------------------|--------------------------|-----------------------------|--------------------------|
| 2014-2015 | 0            | 0                | 0                      | 177            | 2                  | 8                    | 16                  | 203                      | -160                        | 43                       |
| 2015-2016 | 1            | 0                | 1                      | 135            | 30                 | 5                    | 25                  | 195                      | -238                        | -43                      |
| 2016-2017 | 0            | 0                | 0                      | 142            | 2                  | 7                    | 25                  | 176                      | -205                        | -29                      |
| 2017-2018 | 1            | -1               | 0                      | 145            | 25                 | 6                    | 19                  | 195                      | -251                        | -56                      |
| 2018-2019 | 0            | 0                | 0                      | 173            | 2                  | 9                    | 18                  | 202                      | -176                        | 26                       |
| Average   | 0            | 0                | 0                      | 154            | 12                 | 7                    | 21                  | 194                      | -206                        | -12                      |