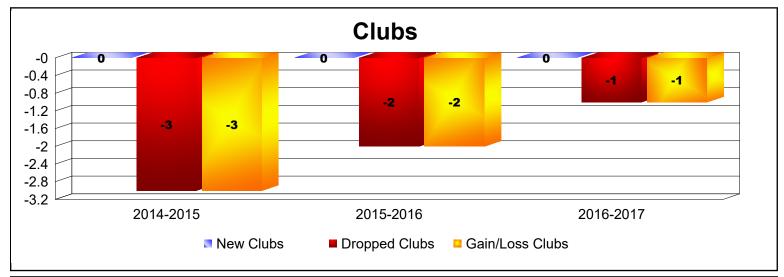

District 201N1 As of June 2019 Cumulative

| Year      | New<br>Clubs | Dropped<br>Clubs | Gain/<br>Loss<br>Clubs | New<br>Members | Charter<br>Members | Reinstate<br>Members | Transfer<br>Members | Total<br>Member<br>Added | Total<br>Members<br>Dropped | Gain/<br>Loss<br>Members |
|-----------|--------------|------------------|------------------------|----------------|--------------------|----------------------|---------------------|--------------------------|-----------------------------|--------------------------|
| 2014-2015 | 0            | -3               | -3                     | 4              | 0                  | 0                    | 0                   | 4                        | -43                         | -39                      |
| 2015-2016 | 0            | -2               | -2                     | 0              | 0                  | 0                    | 0                   | 0                        | -15                         | -15                      |
| 2016-2017 | 0            | -1               | -1                     | 0              | 0                  | 0                    | 0                   | 0                        | -10                         | -10                      |
| Average   | 0            | -2               | -2                     | 1              | 0                  | 0                    | 0                   | 1                        | -23                         | -21                      |