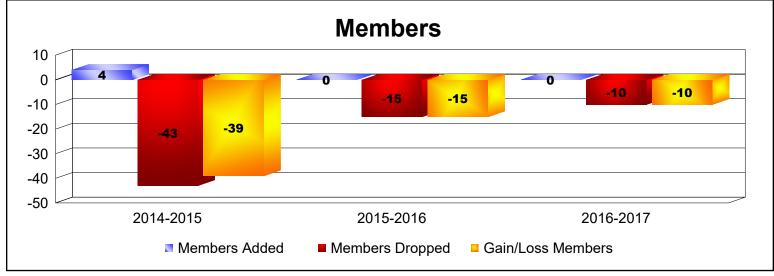

District 201N1 As of June 2019 Cumulative

| Year      | New<br>Clubs | Dropped<br>Clubs | Gain/<br>Loss<br>Clubs | New<br>Members | Charter<br>Members | Reinstate<br>Members | Transfer<br>Members | Total<br>Member<br>Added | Total<br>Members<br>Dropped | Gain/<br>Loss<br>Members |
|-----------|--------------|------------------|------------------------|----------------|--------------------|----------------------|---------------------|--------------------------|-----------------------------|--------------------------|
| 2014-2015 | 0            | -3               | -3                     | 4              | 0                  | 0                    | 0                   | 4                        | -43                         | -39                      |
| 2015-2016 | 0            | -2               | -2                     | 0              | 0                  | 0                    | 0                   | 0                        | -15                         | -15                      |
| 2016-2017 | 0            | -1               | -1                     | 0              | 0                  | 0                    | 0                   | 0                        | -10                         | -10                      |
| Average   | 0            | -2               | -2                     | 1              | 0                  | 0                    | 0                   | 1                        | -23                         | -21                      |