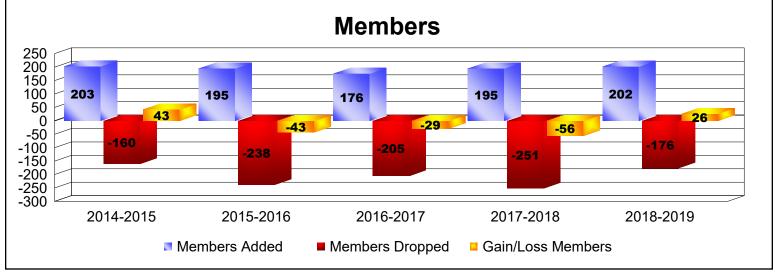

MBR0065 Page 1 of 2 10/23/2019 1:29:17PM

District 201N1 As of June 2019 Cumulative

| Year      | New<br>Clubs | Dropped<br>Clubs | Gain/<br>Loss<br>Clubs | New<br>Members | Charter<br>Members | Reinstate<br>Members | Transfer<br>Members | Total<br>Member<br>Added | Total<br>Members<br>Dropped | Gain/<br>Loss<br>Members |
|-----------|--------------|------------------|------------------------|----------------|--------------------|----------------------|---------------------|--------------------------|-----------------------------|--------------------------|
| 2014-2015 | 0            | 0                | 0                      | 177            | 2                  | 8                    | 16                  | 203                      | -160                        | 43                       |
| 2015-2016 | 1            | 0                | 1                      | 135            | 30                 | 5                    | 25                  | 195                      | -238                        | -43                      |
| 2016-2017 | 0            | 0                | 0                      | 142            | 2                  | 7                    | 25                  | 176                      | -205                        | -29                      |
| 2017-2018 | 1            | -1               | 0                      | 145            | 25                 | 6                    | 19                  | 195                      | -251                        | -56                      |
| 2018-2019 | 0            | 0                | 0                      | 173            | 2                  | 9                    | 18                  | 202                      | -176                        | 26                       |
| Average   | 0            | 0                | 0                      | 154            | 12                 | 7                    | 21                  | 194                      | -206                        | -12                      |